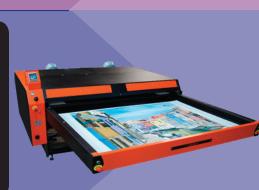

#### Slide 655/865/1285

- Ideal for sublimation with good productivity and flexibility.
- Fast startup! (15 to 20min)
- Plate sizes: 64 x 54cm/ 85 x 65cm/125 x 85cm
- Working area: 60 x 50cm/80 x 60cm/120 x 80cm
- Plate 120 x 80 cm rectified hight quality aluminium (other dimensions to be confirmed)
- Multizone temperature control to prevent defects on the sides of the plate
- Perfect heat distribution
- 2 years guarantee on the machine.
- Manufactured in France.

#### **Subli 1510+**

- Ideal for sublimation withgood productivity and flexibility.
- Multizones temperature control
- Fast startup! (15 to 20min)
- late size : 157 x 107cm
- working area: 152 x 102cm
- 2-year guarantee on the machine.
- Manufactured in France.

#### Sublimax 2513

- High thermal efficiency.
- Ideal for sublimation with good productivity and fle ....
- Multizones temperature control
- Fast startup! (15 to 20min)
- Plate sizes: 255 x 130cm
- Working area: 250 x 125cm
- 2-year guarantee on the machine.
- Manufactured in France.

For Chromaluxe applications: Special high quality aluminum plates to maintain perfect flatness/ pressure during pressing cycle. Advanced electronic, multi-zone temperature control to achieve best edge to edge results. Nomex top cover for better gas extraction.