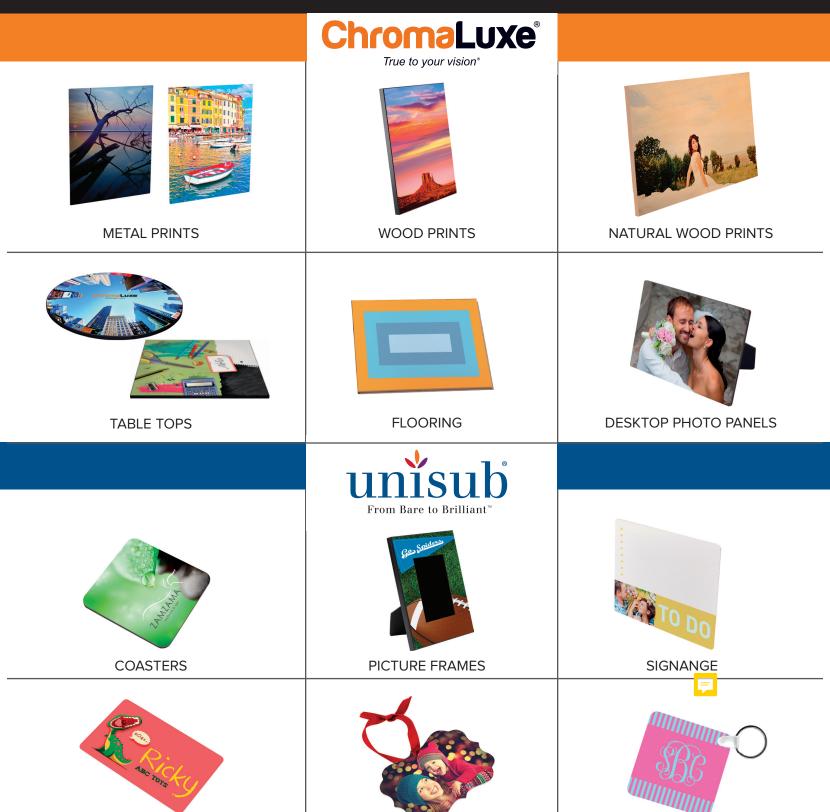

Z.I. de Pastabrac - 11260 ESPERAZA - FRANCE Tél. +33 (0)4 68 74 05 89 - Fax +33 (0)4 68 74 24 08

E-mail: lombard@chemica.fr - Web-site: www.sefa.fr

Expand your business into new markets with the highest quality sublimation products. From photo panels to photo gifts, ChromaLuxe & Unisub can take your business to the next level in customization.

ChromaLuxe & Unisub are the world's leading brands of hard surface sublimatable goods manufactured in the USA and distributed worldwide.

Through dye sublimation, images are infused into specially coated sheets to offer the most durable, fade resistant solution for your customers.

**ORNAMENTS** 

**KEY CHAINS** 

**BUSINESS PRODUCTS**