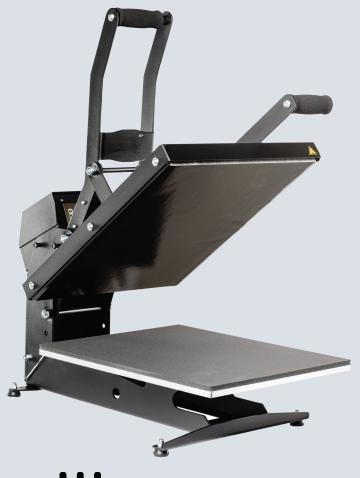

# **ECLAM RANGE ECLAM 50 REL / AUTO**

- Perfect heat & pressure distribution
- Single electromagnetic plate of 40x50 cm

(Eclam 50 Auto only)

- Optimized dimensions
- Robust frame
- Suitable for laser transfer applications, sublimation on textile and textile transfer
- Ideal for small productions
- Manufactured in France
- 2-year guarantee on the machine
- 10-year guarantee on heating element

#### **TECHNICAL CHARACTERISTICS**

Type Manual (ECLAM 50 REL)

Electromagnetic (ECLAM 50 AUTO)

Operation Clam - Clamshell opening

Platen size 40x50 cm / 16x20 "

Max thickness14 mmWeight44 Kg / 97 lbsPressure300 gr/cm²°C / °F Max220 °C / 429 °F

Power 2500 W

Power supply 240 V Single-phase

Amperage 11 A

**Applications** Flex, Direct to Garment, Pretreat

ment, Textile Sublimation, Laser

Transfer, Screen Printing

Dimensions 857x742x455 mm

33x29x18 "