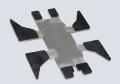

PLA-SHOES-CV

Special plate that fits textile and sport shoes (side and back).

**HOU-50** 

Heat resistant Nomex® cover for easier threading and protection.