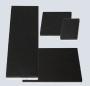

#### **OPTIONAL ACCESSORIES**

TAB-98 LITE Support table

PLA-DRY M

Sponge plate to dry pretreated clothes.

**PLA-SET** 

Set of 4 plates 12 x 8 cm, 15 x 15 cm, 12 x 45 cm, 25 x 30 cm.

HAND-ECLAM

Accessory to help manipulating the plate.

PLA-SHOES-CV

Special plate that fits textile and sport shoes (side and back).

**HOU-50** 

Heat resistant Nomex® cover for easier threading and protection.