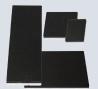

#### **OPTIONAL ACCESSORIES**

TAB-98 LITE Support table

PLA-DRY M

Sponge plate to dry pretreated clothes.

**PLA-SET** 

Set of 4 plates 12 x 8 cm, 15 x 15 cm, 12 x 45 cm, 25 x 30 cm.

HAND-ECLAM

Accessory to help manipulating the plate.

PLA-SHOES-CV

Special plate that fits textile and sport shoes (side and back).

**HOU-50** 

Heat resistant Nomex® cover for easier threading and protection.