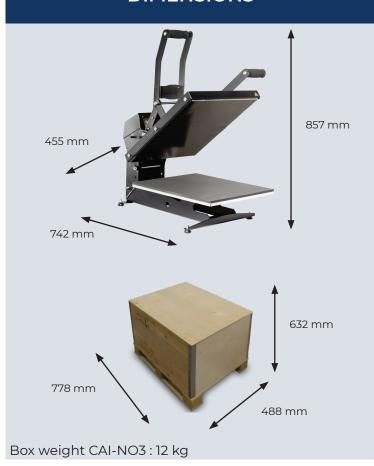

### **DIMENSIONS**

Power 2500 W

Power supply 240 V Single-phase

Amperage 11 A

**Applications** Flex, Direct to Garment, Pretreat

ment, Textile Sublimation, Laser

Transfer, Screen Printing

Dimensions 857x742x455 mm

33x29x18 "