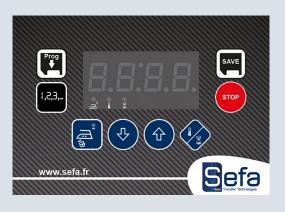

#### **SETTINGS**

Electronics developed by Sefa

Accurate and fast regulation (PID control) for a wide range of heat transfer products: Flex, flock, sublimation, screen printing transfer.

Double timer (main + pre-heat)

2 cycle counters

3 settable programs

Stop cycle function

From 0 to 570 sec (precision +/- 1%). From 0 to 220°C (precision +/- 1%).

Heating time to reach 180°C: 15 min.