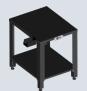

## **OPTIONAL ACCESSORIES**

Support table

Teflon Sheet

DTG plate

Nomex® cover

Set of 4 plates

Shoe plate

Handle

#### **OPTIONAL ACCESSORIES**

TAB-98 LITE Support table

PLA-DRY M

Sponge plate to dry pretreated clothes.

**PLA-SET** 

Set of 4 plates 12 x 8 cm, 15 x 15 cm, 12 x 45 cm, 25 x 30 cm.

HAND-ECLAM

Accessory to help manipulating the plate.