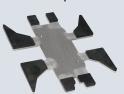

#### **OPTIONAL ACCESSORIES**

TAB-98 LITE Support table

PLA-DRY M

Sponge plate to dry pretreated clothes.

**PLA-SET** 

Set of 4 plates 12 x 8 cm, 15 x 15 cm, 12 x 45 cm, 25 x 30 cm.

HAND-ECLAM

Accessory to help manipulating the plate.

PLA-SHOES-CV

Special plate that fits textile and sport shoes (side and back).

**HOU-50** 

Heat resistant Nomex® cover for easier threading and protection.